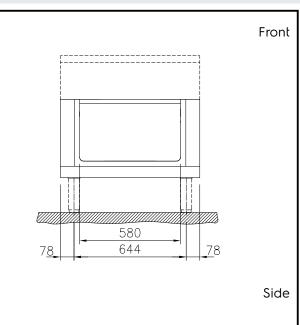

### **Key Information:**

External dimensions, Width: 588147 (MA2BCCHOOO)

800 mm External dimensions, Depth: 800 mm External dimensions, Height: 450 mm

**Cupboard Cavity Dimensions** (width):

580 mm

**Cupboard Cavity Dimensions** (height):

330 mm

**Cupboard Cavity Dimensions** 

760 mm

(depth):

Net weight:

20 kg