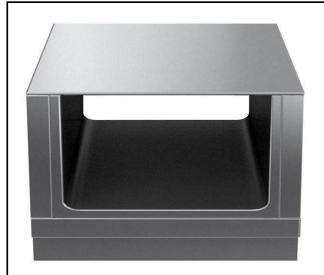

Modular Cooking Range Line thermaline 80 - 800 mm Passthrough open base, GN conform, 2 Sides (H2) -H=450

| ITEM #  |  |  |
|---------|--|--|
| MODEL # |  |  |
| NAME #  |  |  |
| SIS #   |  |  |
|         |  |  |
| AIA #   |  |  |

588147 (MA2BCCHOOO)

Passthrough Open Base, two-side operated, GN - H2

#### Item No.

800 mm wide open passthrough base compartment to store pots, pans, sheet pans, etc. with hygienic design and round edges. Internal frame for heavy duty sturdiness in stainless steel. Flat surface construction, easily cleanable. Open storage space in the base accepts GN 1/1 containers.