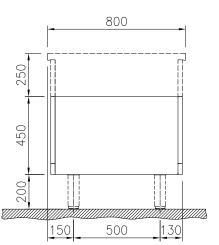

### **Key Information:**

External dimensions, Width: 588147 (MA2BCCHOOO)

800 mm External dimensions, Depth: 800 mm External dimensions, Height: 450 mm

**Cupboard Cavity Dimensions** (width):

580 mm

**Cupboard Cavity Dimensions** (height):

330 mm

**Cupboard Cavity Dimensions** 

760 mm

(depth):

Net weight:

20 kg